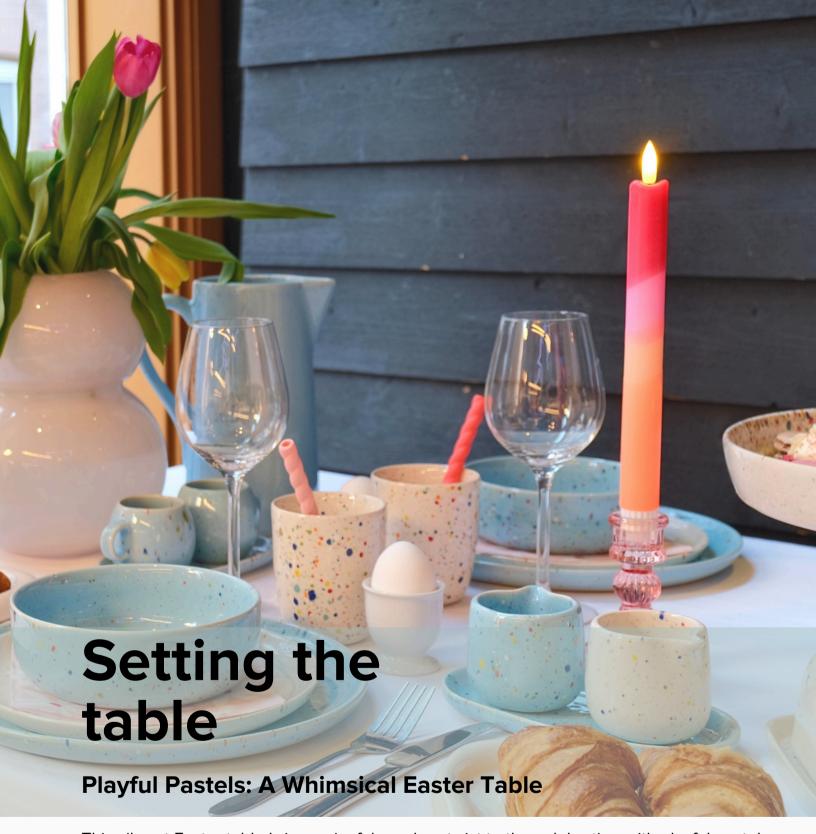

# **Featured Products**

**OYOY Living Design**Lasi Vase

ATVIVHOMEPRINTS

Easter egg poster

Oito Atelier Ceramic Easter basket

Oito Atelier
Ceramic Easter egg

OYOY Living Design
Mizu Wine Glass

This vibrant Easter table brings a joyful, modern twist to the celebration with playful pastel hues and whimsical details. Featuring Egg Back Home's charming new party sets, the setup is complemented by OYOY Living vases and eco-friendly straws, adding a fresh and contemporary touch. AIF candle holders and softly glowing candles create a cozy ambiance, while Goldscherben egg holders add an elegant yet fun detail.

The mix of textures, soft colors, and festive accents makes this table perfect for a cheerful and stylish Easter gathering.

The playful side of Easter embraces fun, vibrant pastels and cheerful, eclectic designs, infusing the holiday with an exciting sense of whimsy. Think whimsical touches that make your table sparkle, bright color pops that instantly lift the mood, and playful accents that bring a sense of joy and lightheartedness to every corner. Delicate pastel eggs painted in soft hues, quirky candle designs in unique shapes, and bold, artistic prints can transform a simple gathering into a playful celebration.