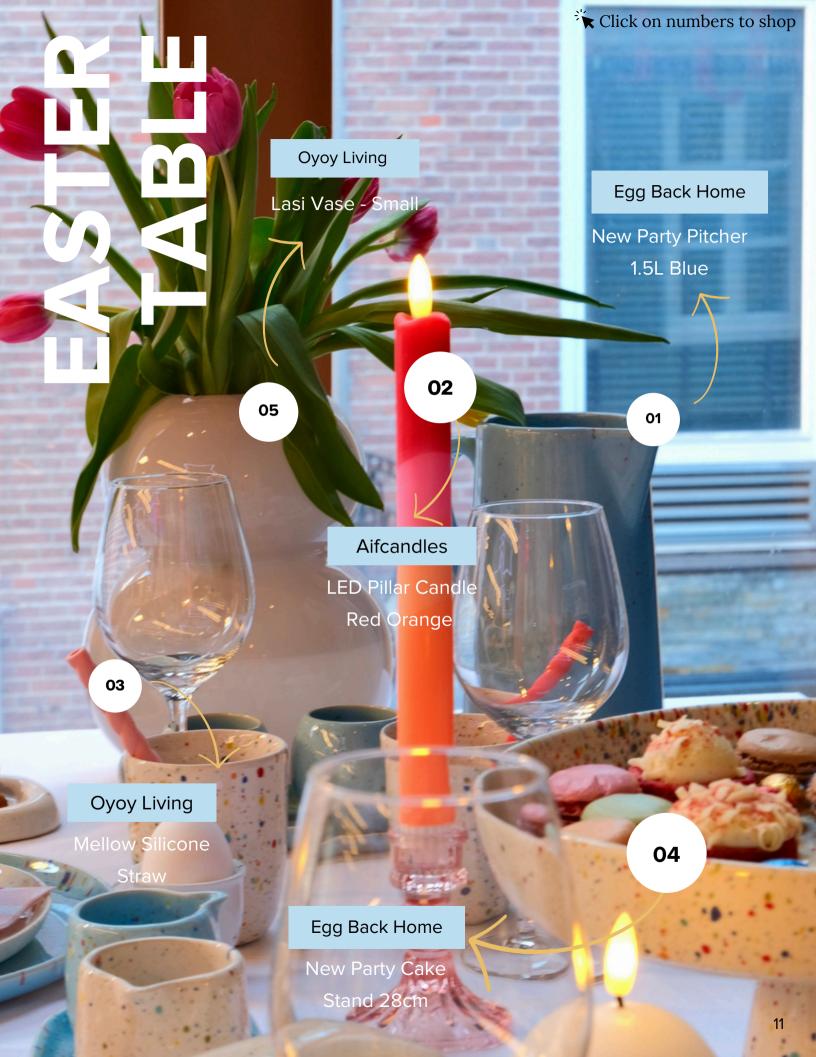

# **Featured Products**

**OYOY Living Design**Lasi Vase

ATVIVHOMEPRINTS

Easter egg poster

Oito Atelier Ceramic Easter basket

Oito Atelier
Ceramic Easter egg

OYOY Living Design
Mizu Wine Glass

This vibrant Easter table brings a joyful, modern twist to the celebration with playful pastel hues and whimsical details. Featuring Egg Back Home's charming new party sets, the setup is complemented by OYOY Living vases and eco-friendly straws, adding a fresh and contemporary touch. AIF candle holders and softly glowing candles create a cozy ambiance, while Goldscherben egg holders add an elegant yet fun detail.

The mix of textures, soft colors, and festive accents makes this table perfect for a cheerful and stylish Easter gathering.

The playful side of Easter embraces fun, vibrant pastels and cheerful, eclectic designs, infusing the holiday with an exciting sense of whimsy. Think whimsical touches that make your table sparkle, bright color pops that instantly lift the mood, and playful accents that bring a sense of joy and lightheartedness to every corner. Delicate pastel eggs painted in soft hues, quirky candle designs in unique shapes, and bold, artistic prints can transform a simple gathering into a playful celebration.