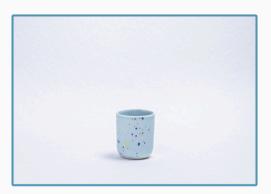

# **Egg Back Home - New Party**

The Pastel Playful collection exudes fun and creativity. With soft pastel hues and quirky designs, this collection is all about injecting personality and joy into any space. Featuring playful patterns, charming details, and vibrant accents, each piece captures the essence of carefree style, bringing together soft tones and dynamic, unexpected elements for a modern yet playful twist on Easter decor.

Magic Trays - Piece of Sky Mama Collection

New Party Low Pasta Plate 23cm

New Party Espresso Cup /Egg Cup

New Party Butter Dish