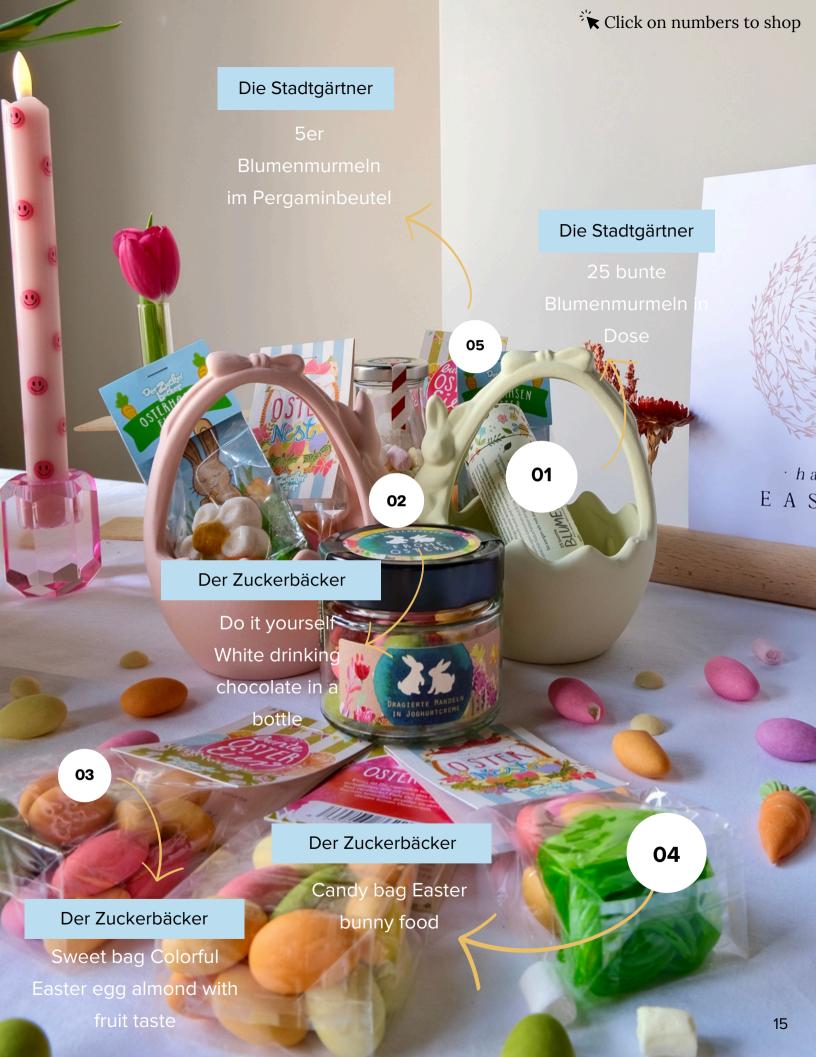

# Easter for kids: activities & snacks

Easter is a time to indulge in sweet treats and enjoy activities that bring joy to both kids and adults alike. This year's Easter snack trends feature playful, creative confections that add a fun twist to your holiday celebrations, while kids' accessories are all about bringing color, joy, and practicality to the season. These items are perfect for enhancing the holiday spirit and making Easter memorable for the whole family.

Der Zuckerbäcker

Die Stadtgärtner

Maxim's de Paris

Easter almong eggs in a noble glass screw-top jar M

Flowering Easter gifts: seedbombs, flower mix

Chocolate eggs and assorted chocolate box