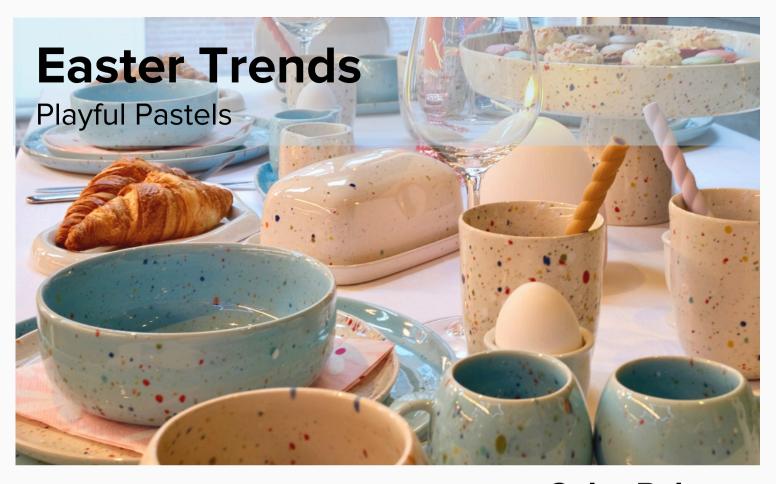

The mix of textures, soft colors, and festive accents makes this table perfect for a cheerful and stylish Easter gathering.

The playful side of Easter embraces fun, vibrant pastels and cheerful, eclectic designs, infusing the holiday with an exciting sense of whimsy. Think whimsical touches that make your table sparkle, bright color pops that instantly lift the mood, and playful accents that bring a sense of joy and lightheartedness to every corner. Delicate pastel eggs painted in soft hues, quirky candle designs in unique shapes, and bold, artistic prints can transform a simple gathering into a playful celebration.

# **Trend details**

Playful egg designs, pastel tones, colorful candles, playful prints, vibrant ceramics, whimsical motifs