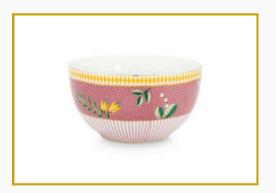

# Pip Studio - La Majorelle

The La Majorelle collection is a vibrant celebration of nature, inspired by the stunning botanical gardens known for their rich diversity of colorful flowers and trees from around the world. With its lively pink, yellow, and blue tones, the collection brings a fresh, exotic touch to any space, capturing the essence of botanical beauty and global flora in every piece.

Bowl La Majorelle Pink 12cm

Tea Infuser Set Hare

Set/2 Espresso Cups & Saucers La Majorelle Yellow 120ml

Tea Pot La Majorelle Pink 1.6ltr