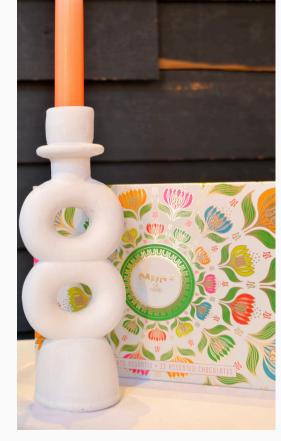

# **Featured Products**

**OYOY Living Design**Lasi Vase

ATVIVHOMEPRINTS

Easter egg poster

Oito Atelier Ceramic Easter basket

Oito Atelier
Ceramic Easter egg

OYOY Living Design
Mizu Wine Glass

This vibrant Easter table brings a joyful, modern twist to the celebration with playful pastel hues and whimsical details. Featuring Egg Back Home's charming new party sets, the setup is complemented by OYOY Living vases and eco-friendly straws, adding a fresh and contemporary touch. AIF candle holders and softly glowing candles create a cozy ambiance, while Goldscherben egg holders add an elegant yet fun detail.

The mix of textures, soft colors, and festive accents makes this table perfect for a cheerful and stylish Easter gathering.

The playful side of Easter embraces fun, vibrant pastels and cheerful, eclectic designs, infusing the holiday with an exciting sense of whimsy. Think whimsical touches that make your table sparkle, bright color pops that instantly lift the mood, and playful accents that bring a sense of joy and lightheartedness to every corner. Delicate pastel eggs painted in soft hues, quirky candle designs in unique shapes, and bold, artistic prints can transform a simple gathering into a playful celebration.