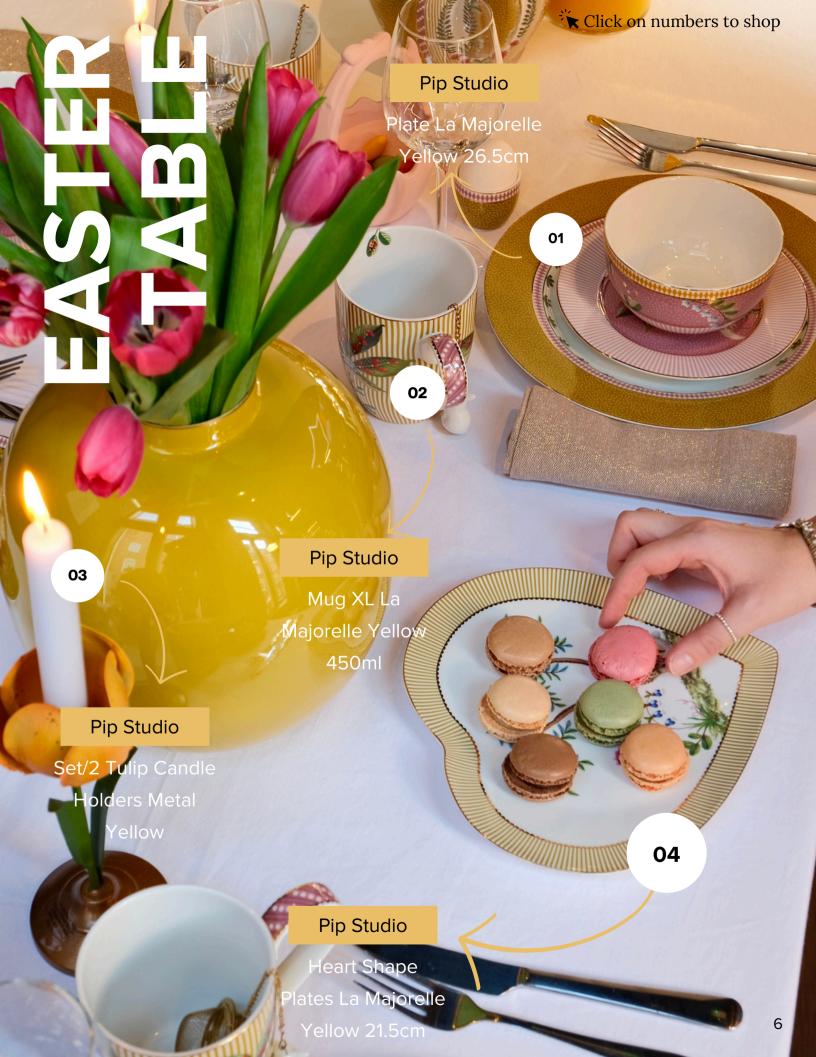

# Pip Studio - La Majorelle

The La Majorelle collection is a vibrant celebration of nature, inspired by the stunning botanical gardens known for their rich diversity of colorful flowers and trees from around the world. With its lively pink, yellow, and blue tones, the collection brings a fresh, exotic touch to any space, capturing the essence of botanical beauty and global flora in every piece.

Bowl La Majorelle Pink 12cm

Tea Infuser Set Hare

Set/2 Espresso Cups & Saucers La Majorelle Yellow 120ml

Tea Pot La Majorelle Pink 1.6ltr